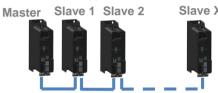

### **Integrated Communication**

Single port compatible with CANopen and Modbus Serial line (up to 22kW) Ethernet IP (0.75kW to 75kW)

#### **Optional Communication**

Ethernet IP and Modbus TCP, CANopen RJ45 Daisy Chain, Sub-D, and screw terminals, PROFINET, Profibus DP V1, EtherCAT, DeviceNet and PowerLink